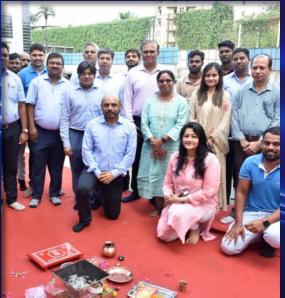

#### KEY EVENTS PROVENANCE LAND (PL), POOJA CEREMONY – 7<sup>th</sup> JUNE 2023, WORLI, MUMBAI.

Provenance Land Pooja ceremony was held with guests and Dignitaries from L&W and PL which includes Mr. Asaithambi Manickam, Managing Director, L&W Group of Companies and Mr. Adarsh Jatia, CEO and MD of Provenance Land.

#### KEY EVENTS PROVENANCE LAND, POOJA CEREMONY – 7<sup>th</sup> JUNE 2023 , WORLI, MUMBAI.